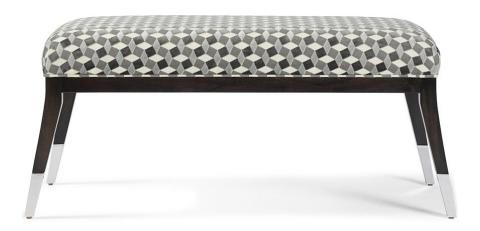

## Warren Ottoman -48"L

Warren Small #7109-48 (As Pictured)

Outside Dimensions: 48"W x 20"D x 21"H

COM required: (plain Fabric): 2.5 yards

Note: see guide for required patterned

## Standard features:

Tight pullover seat with welt on bottom perimeter

Show wood: Integral Show wood base

Wood species: Maple

Standard Stain Finish: Medium Ebony (see guide for other options)

Leg Detail: Applied Metal Sleeves

Standard Metal Finish: Aged Bronze or Polished Chrome

Please Note: Leather or Vinyl application: nail head will replace welt along show wood base.

Standard surcharge will apply

Warren Large #7109-66

Outside Dimensions: 66"W x 20"D x 21"H