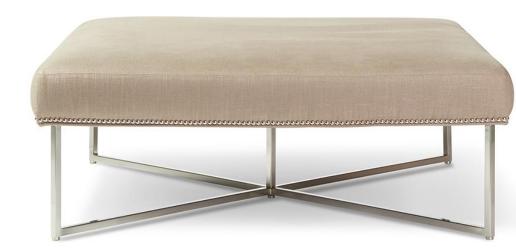

## Standard features:

Box top

Centre leg support

Seam-only along top, welt along bottom

As shown: Nail head detail (with an additional charge)

**Metal Frame:** 

Standard Finish: Polished Chrome (see guide for other options)

**Coordinating Pieces:** Tray

COM required: (plain Fabric): 3 yards

Note: see guide for required patterned fabric

COL required: 51 sq ft

Available options (see Guide):

nail head, topstitch

Warner #7944 Warner Tray #7944tray **Outside Dimensions: Outside Dimensions:** 14.75"W x 48"L x 8.25"H 44"W x 44"D x 44"H