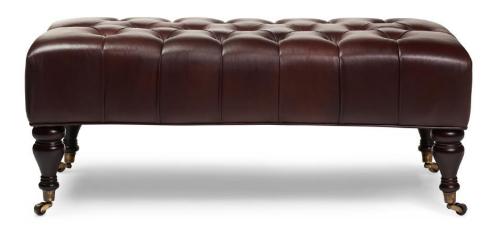

## **Timothy Ottoman**

## Standard features:

Diamond Tufted top Welt along base

## Show wood:

Applied Leg #0133 with caster

Wood species: Maple

Standard Stain Finish: Medium Ebony with Brass (see guide for other options)

**Coordinating Pieces:** Tray

**COM required:** (plain Fabric): 3 yards

48"W x 26"D x 17"H 14.75"W x 28.5"D x 9.5"H

1" Thick Solid Maple

Please Note: tolerance of 1" is industry standard