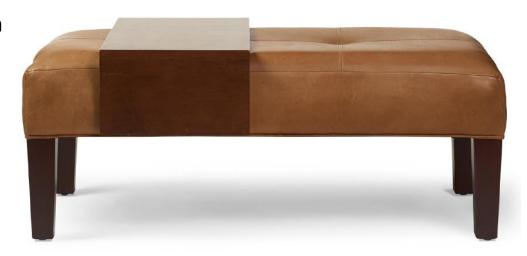

## **Tad Ottoman**

## Standard features:

Box Top with Modern Tufts

Seam on Top, Welt along Base

**Show wood:** Integral Leg (9.5"H)

Wood species: Maple

Standard Stain Finish: Medium Ebony (see guide for other options)

**Coordinating Pieces:** Tray

**COM required:** (plain Fabric): 3.5 yards

Note: see guide for required patterned fabric

**COL required:** 60 sq ft

Available options (see Guide):

nail head, tray, topstitch

Tad #7090 #7090-Tray

Outside Dimensions: Outside Dimensions:

46"W x 25"D x 18"H 14.75"W x 27.5"L x 9.75"H

1" Thick Solid Maple

Please Note: tolerance of 1" is industry standard