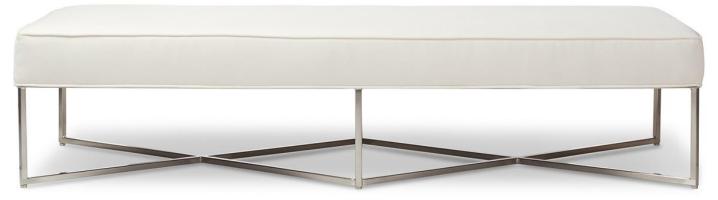

## Richard Ottoman - 76" Long

## Standard features:

Box Seat

Welt along Top and Base

As Shown: Brushed Chrome Metal Finish

Metal Frame:

Standard Finish: Polished Chrome, Satin Black and Brushed Chrome

Premium Upgrade Metal Finish: Aged Bronze, New Age Brass, Satin Brass

Ottoman #7945 #7945-Tray

Outside Dimensions: Outside Dimensions:

76"W x 28"D x 17"H 14.75"W x 30.75"L x 7.5"H

1" Thick Solid Maple

Please Note: tolerance of 1" is industry standard