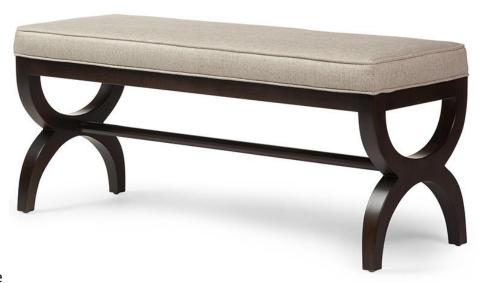

## **Oscar Ottoman**

Available in 2 Lengths

### Standard features:

**Box Seat** 

Welt along Top and Base

#### Show wood:

Applied Show Wood Base with Stretcher detail

Wood species: Maple

Standard Stain Finish: Medium Ebony (see guide for other

options)

### Available options (see Guide):

nail head, topstitch Frame change N/A

Oscar Small #6075-44

Outside Dimensions: 44"W x 15"D x 19"H

COM required: (plain Fabric): 2 yards

Note: see guide for required patterned fabric

**COL required:** 34 sq ft

Oscar Large #6075-60

Outside Dimensions: 60"W x 15"D x 19"H

**COM required:** (plain Fabric): 3 yards

Note: see guide for required patterned fabric

**COL required:** 51 sq ft

Please Note: tolerance of 1" is industry standard