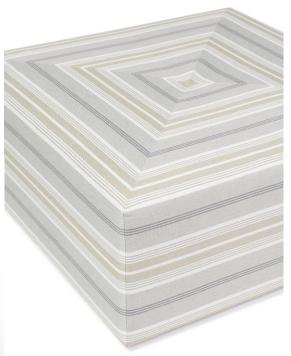

## **Malden Ottoman**

## Standard features:

Seam only

**Recessed Casters** 

As Shown: Style Change to add 'X' detail on top

Available options (see Guide):

nail head, topstitch

Malden #8026

Outside Dimensions: 42"W x 42"D x 17"H