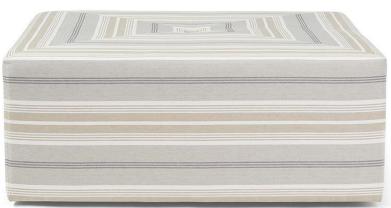

## **Malden Ottoman**

## Standard features:

Seam only

**Recessed Casters** 

As Shown: Style Change to add 'X' detail on top

Available options (see Guide):

nail head, topstitch

Malden #8026

Outside Dimensions: 42"W x 42"D x 17"H