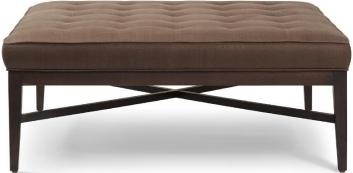

## Landen Ottoman

## Standard features: Modern Tufted Top (Seam Only) Welt along Top and Base As Shown: Channel top (welt) with an additional charge Show wood: Applied Show Wood Base with Stretcher detail (13" Leg) Wood species: Maple Standard Stain Finish: Medium Ebony (see guide for other options) Coordinating Pieces: Tray COM required: (plain Fabric): 3.5 yards Note: see guide for required patterned fabric COL required: 68 sq ft Available options (see Guide): nail head, skirts, tray, topstitch, welt

Landen #7951 Outside Dimensions: 43"W x 43"D x 17"H Landen Tray #7951-Tray Outside Dimensions: 14.75"W x 47.25"L x 8.25"H 1.75" Thick Solid Maple

Please Note: tolerance of 1" is industry standard