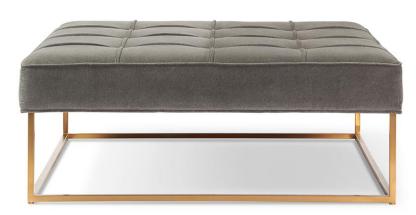

## **Lancelot Ottoman**

## **Standard Features:**

Modern tufted box top with empty welt detail

Filled welt along top and bottom

As Shown: Aged Bronze metal finish

## **Metal Frame:**

Standard Metal Finishes: Polished Chrome, Brushed Chrome, Satin Black Premium Upgrade Metal Finishes: Aged Bronze, New Age Brass, Satin Brass

(see guide for other options)

**Coordinating Pieces:** Tray