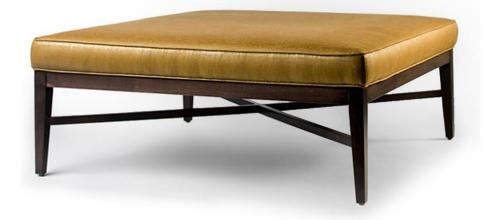

# Lambert Ottoman

# Standard features:

Box Seat

Welt along top and base

#### Show wood:

Applied Show Wood Base with "X" Stretcher detail (13" Leg)

Wood species: Maple

Standard Stain Finish: Medium Ebony (see guide for other options)

# Available options (see Guide):

nail head, tray, topstitch, tray

Lambert #7952 Outside Dimensions: 43"W x 43"D x 17"H Lambert Tray #7952-Tray Outside Dimensions: 14.75"W x 47.25"L x 8.25"H 1.75" Thick Solid Maple