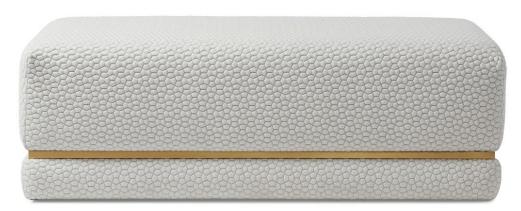

## **Jules Ottoman**

## Standard features:

Pullover top, seam-only

Recessed casters

Applied 4" Upholstered Base

As Shown: Aged Bronze Metal Finish

Metal Frame: Applied metal rail detail

Standard Metal Finish: Polished Chrome, Brushed Chrome, Satin Black

Premium Upgrade Metal Finishes: Aged Bronze, New Age Brass, Satin Brass

Coordinating Pieces: Tray or Table

COM required: (plain Fabric): 4.5 yards railroaded fabric, 54" width required

Note: see guide for required patterned fabric

COL required: 80 sq ft

Available options (see Guide): nail head, table, tray, topstitch

Jules #8028 Jules #8028-Tray

Outside Dimensions: Outside Dimensions:14.75"W x 28"D x 13.5"H

55.5"W x 25.5"D x 19"H 1" Thick Maple