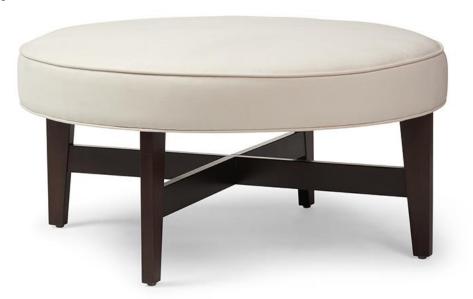

## **Gregory Ottoman**

Available in 2 Sizes

## Standard features:

Boxed welted top

## Show wood:

Integral Leg with Stretcher Detail

Wood species: Maple

Standard Stain Finish: Medium Ebony (see guide for other options)

## Available options (see Guide):

nail head

Gregory Small #7100-32

Outside Dimensions: 32"D x 17"H

**COM required:** (plain Fabric): 3 yards

Note: see guide for required patterned fabric

COL required: 51 sq ft

Gregory Large #7100-36

Outside Dimensions: 36"D x 17"H

**COM required:** (plain Fabric): 3 yards

Note: see guide for required patterned fabric

COL required: 51 sq ft

Please Note: tolerance of 1" is industry standard