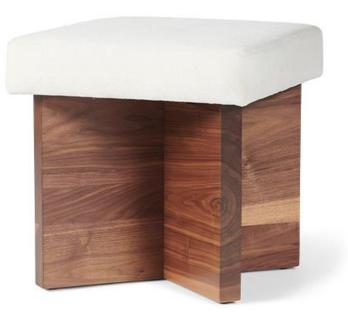

## Show wood:

X Base

Wood species: Walnut (Variation in wood is to be expected)
Standard Stain Finish: Clear Coat (see guide for other options)

Available options (see Guide):

topstitch

Finn Small #7966-18

Outside Dimensions: 18"W x 18"D x 18"H

**COM required:** (plain Fabric): 1 yards

Note: see guide for required patterned fabric

COL required: 43 sq ft

Please Note: tolerance of 1" is industry standard

Finn Large #7966-24

Outside Dimensions: 24"W x 24"D x 18"H