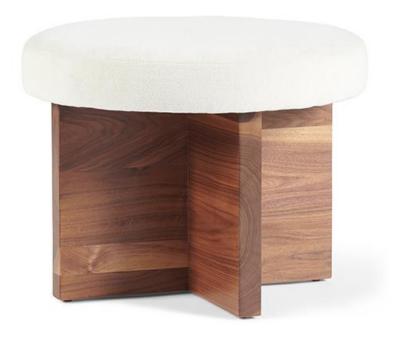

## **Fergus Ottoman**

Available in 2 Sizes

## Standard features:

Seam only

## Show wood:

X Base

Wood species: Walnut (Variation in wood is to be expected)
Standard Stain Finish: Clear Coat (see guide for other options)

## Available options (see Guide):

topstitch

Fergus Small #7964-24

Outside Dimensions: 24" Diameter x 18"H

**COM required:** (plain Fabric): 1.5 yards

Note: see guide for required patterned fabric

COL required: 43 sq ft

Please Note: tolerance of 1" is industry standard

Fergus Large #7964-30

Outside Dimensions: 30" Diameter x 18"H

**COM required:** (plain Fabric): 2 yards

Note: see guide for required patterned

fabric

**COL required:** 51 sq ft