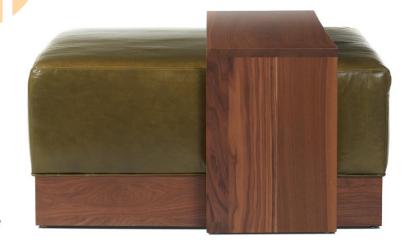

## **Bradley Ottoman**

## Standard features:

Box Top, Seam only, Welt along base

**Recessed Casters** 

As Shown: top stitch with an additional charge

As photographed with Bradley Table

## Show wood:

Applied 5" Plinth Base

Wood species: Walnut (Variation in wood is to be expected) Standard Stain Finish: Clear Coat (see guide for other options)

Coordinating Pieces: Tray (as shown on Brad Ottoman #8022), Table (as pictured)

**COM required:** (plain Fabric): 3.5 yards

Note: see guide for required patterned fabric

COL required: 60 sq ft

Available options (see Guide): nail head, table, tray, topstitch

Bradley #8020 **Bradley Tray #8020-Tray** Outside Dimensions: Outside dimensions:

42"W x 42"D x 18"H 14.75"W x 46"L x 14.25"H

1.75" Thick Solid Walnut

**Bradley Table #8020-Table** 

Outside Dimensions:

(as shown):

14.75"W x 46"L x 20.5"H 1.75" Thick Solid Walnut

Please Note: tolerance of 1" is industry standard