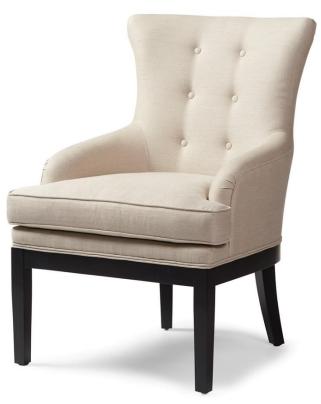

# gresham house

3250 Ridgeway Dr. Unit 6 Mississauga, Ontario L5L 5Y6 P 905 412 0362 F 905 412 0365

### Standard features:

**Button Inside Back** 

Welt along outside arm and back

Double welt along show wood base

Loose boxed & welt Seat

Cushioning: Feather seat

Self Decking

#### Show wood:

Integral Show wood frame with Tapered Leg

Wood species: Maple

Standard Stain Finish: Medium Ebony (see guide for other options)

COM required: (plain Fabric): 5 yards

Note: see guide for required patterned fabric

## COL required: 85 sq ft

**PLEASE NOTE:** Leather or vinyl application: nail head trim will replace welt along show wood perimeter, standard surcharge will apply.

## Available options (see Guide):

nail head, cushioning, arm caps

Sydney #6074 Outside Dimensions: 27"W x 32"D x 40 "H Inside dimensions: Seat Depth:22" Seat Width:17" Seat Height:21" Arm Height: 25" Please Note: tolerance of 1" is industry standard