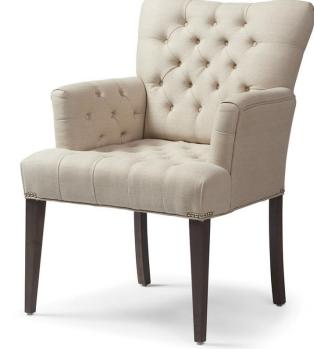

## **Lane Dining Arm Chair**

## Standard features:

Tufted inside back, Arm and Seat Welt along Base and Outside Back

As Shown: Nail head detail with an additional charge

Show wood:

Integral Tapered Leg Wood species: Maple

Standard Stain Finish: Medium Ebony (see guide for other options)

**Coordinating Pieces:** Lane Occasional Chair

COM required: (plain Fabric): 3.5 yards

Note: see guide for required patterned fabric

COL required: 60 sq ft

Available options (see Guide):

nail head, Leg Sleeve

Lane #7230

Outside Dimensions: 25"W x 25"D x 35"H

Inside dimensions:

Seat Depth:17" Seat Width:16"

Seat Height: 18.5" Arm Height: 25"

Please Note: tolerance of 1" is industry standard