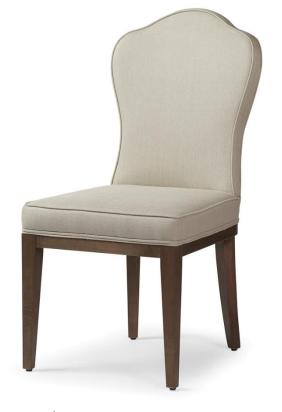

## **Kelly Dining Side Chair**

## Standard features:

Boxed Seat and Back with Welt Double welt along the base

## Show wood:

Integral Show wood frame with Tapered Leg

Wood species: Maple

Standard Stain Finish: Medium Ebony (see guide for other options)

COM required: (plain Fabric): 2.5 yards

Note: see guide for required patterned fabric

## Available options (see Guide):

nail head

Kelly #6198

Outside Dimensions: 20"W x 27"D x 41"H

Inside dimensions:

Seat Depth:20" Seat Width:20"

Seat Height:20"

Please Note: tolerance of 1" is industry standard