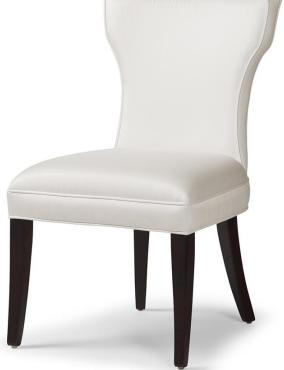

## Jessie Dining Side Chair

Standard features: Boxed back Welted with pull over banded seat Welt along Base and Outside back. Show wood: Integral Sabre Leg Wood species: Maple Standard Stain Finish: Medium Ebony (see guide for other options) COM required: (plain Fabric): 2.5 yards Note: see guide for required patterned fabric COL required: 43 sq ft Available options (see Guide): nail head

Jessie #6272 Outside Dimensions: 21"W x 25"D x 36"H Inside dimensions: Seat Depth:18.5" Seat Width:20.5" Seat Height:19" Please Note: tolerance of 1" is industry standard