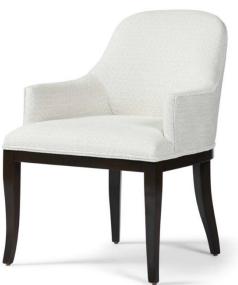

## Hayden Dining Arm Chair

## Pullover seat, back and arms Welt along arm, base and outside back Show wood: Integral Show wood frame with Sabre Leg Wood species: Maple Standard Stain Finish: Medium Ebony (see guide for other options) **Coordinating Pieces:** Hayden Dining Arm Chair COM required: (plain Fabric): 3.5 yards Note: see guide for required patterned fabric COL required: 60 sq ft PLEASE NOTE: Leather or vinyl application: nail head trim will replace welt along show wood perimeter, standard surcharge will apply. Available options (see Guide): nail head Hayden Arm #6022 Outside Dimensions: 24.5"W x 27.5"D x 34.5"H Inside dimensions: Seat Depth:20" Seat Width:19" Seat Height:19"

Arm Height:24 "

Please Note: tolerance of 1" is industry standard