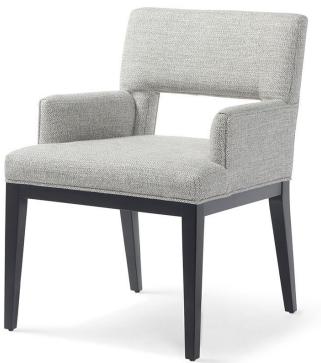

## **Ellison Dining Arm Chair**

Box seat and back (seam only)

Welt along base and outside back

As Shown: 6253

Show wood:

Integral Show Wood Base with tapered Leg

Wood species: Maple

Standard Stain Finish: Medium Ebony (see guide for other options)

**Coordinating Pieces:** Ellison side chair and counter stool

**COM required:** (plain Fabric): 3.5 yards

Note: see guide for required patterned fabric

COL required: 60 sq ft

PLEASE NOTE: Leather or vinyl application: nail head trim will replace welt along show

wood perimeter, standard surcharge will apply.

Available options (see Guide):

nail head, topstitch

Ellison #6251 (with Leg Sleeve – not pictured)

Outside Dimensions: 24"W x 26"D x 34"H

Inside dimensions:

Seat Depth: 20"

Seat Height: 20"

Please Note: tolerance of 1" is industry standard

Ellison #6253 (No Leg Sleeve-as pictured)

Outside Dimensions: 24"W x 26"D x 34"H

Inside dimensions:

Seat Depth: 20"

Seat Height: 20"