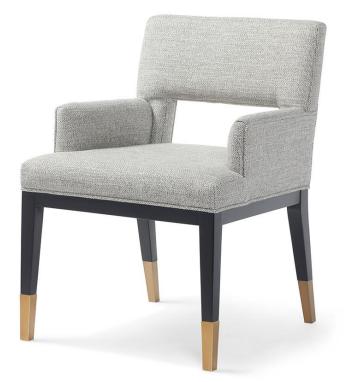

## **Ellison Dining Arm Chair**

## Standard features:

Box seat and back (seam only)

Welt along base and outside back

As Shown: 6251 with Leg Sleeves

Show wood:

Integral Show Wood Base with tapered Leg

Wood species: Maple

Standard Stain Finish: Medium Ebony (see guide for other options)

Metal leg sleeves: Aged Bronze (as pictured) or Polish Chrome

Metal Leg Sleeves: Aged Bronze (as pictured) or Polished Chrome

**Coordinating Pieces:** Ellison Side Chair & Counter Stool

COM required: (plain Fabric): 3.5 yards

## Available options (see Guide):

nail head, topstitch

Ellison #6251 (with Leg Sleeve – as pictured) Ellison #6253 (No Leg Sleeve-not pictured)

Outside Dimensions: 24"W x 26"D x 34"H Outside Dimensions: 24"W x 26"D x 34"H