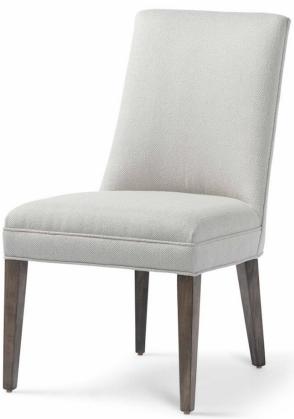

## **Avery Dining Side Chair**

## Pullover back and banded, welted seat. Welt along base and outside back Show wood: Integral Tapered Leg Wood species: Maple Standard Stain Finish: Medium Ebony (see guide for other options) Coordinating Pieces: Avery Arm Chair & Counter Stool COM required: (plain Fabric): 2.5 yards Note: see guide for required patterned fabric COL required: 43 sq ft Available options (see Guide): nail head, leg sleeves

Avery Side #7349S Outside Dimensions: 22"W x 29"D x 38"H Inside dimensions: Seat Depth:21" Seat Width:21" Seat Height:19" Please Note: tolerance of 1" is industry standard