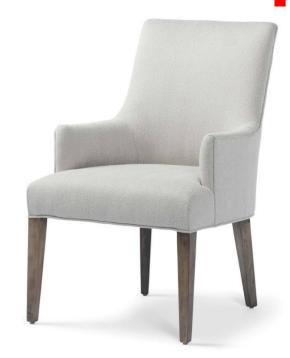

## **Avery Dining Arm Chair**

## Standard features:

Pull Over seat, back and arm
Welt along arm, outside back and base
Seam on inside back

## Show wood:

Integral Tapered Leg Wood species: Maple

Standard Stain Finish: Medium Ebony (see guide for other options)

Coordinating Pieces: Avery Side Chair & Counter Stool

COM required: (plain Fabric): 3.5 yards

Note: see guide for required patterned fabric

COL required: 60 sq ft

Available options (see Guide):

nail head, leg sleeves

Avery Arm #7349A

Outside Dimensions: 24"W x 29"D x 38"H

Inside dimensions:

Seat Depth:21" Seat Width:17"

Seat Height:19" Arm Height: 24.5"

Please Note: tolerance of 1" is industry standard