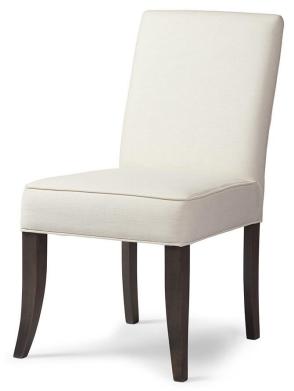

## **Ashley Dining Side Chair**

Pullover back, Boxed Seat Welted. Welt along base and outside back

Show wood:

Integral Sabre Leg

Wood species: Maple

Standard Stain Finish: Medium Ebony (see guide for other options)

COM required: (plain Fabric): 2 yards

Note: see guide for required patterned fabric

COL required: 34 sq ft

Available options (see Guide):

nail head

Ashley #6101

Outside Dimensions: 20"W x 26"D x 36"H

Inside dimensions:

Seat Depth:18" Seat Width:18"

Seat Height:19"

Please Note: tolerance of 1" is industry standard