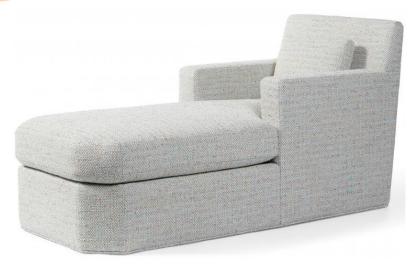

## Tabitha Chaise - 31"L

## Standard features:

Seam only with 5" Track arm

Welt along Base and Outside Back

Upholstered base

Cushioning: Standard Seat, feather back

Self Decking

As Shown: top stitch with an additional charge

COM required: (plain Fabric): 14 yards

Note: see guide for required patterned fabric

COL required: 238 sq ft

Available options (see Guide):

nail head, skirt, cushioning, topstitch

Tabitha #7217

Outside Dimensions: 31"W x 67"D x 33"H

Inside dimensions:

Seat Depth: 54" Seat Width: 19"

Seat Height: 18" Arm Height: 25" Frame Height: 33"

Please Note: tolerance of 1" is industry standard