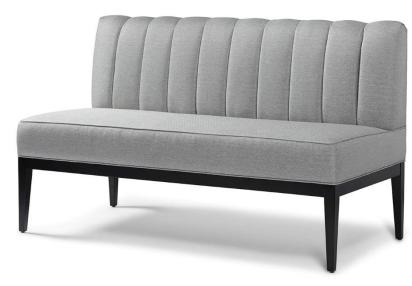

# Walsh II Banquette

#### **Standard features:**

Channel back and boxed, welted seat

Welt along base and outside back

#### Show wood:

Applied 13" Show wood Base

Wood species: Maple

Standard Stain Finish: Medium Ebony (see guide for other options)

COM required: (plain Fabric): 7.5 yards

Note: see guide for required patterned fabric

## Available options (see Guide):

nail head, Sectional

Walsh II #7042 Banquette Outside Dimensions: 61"W x 29"D x 37"H Inside dimensions: Seat Depth: 21" Seat Width: 60" Seat Height: 20"

Please Note: tolerance of 1" is industry standard