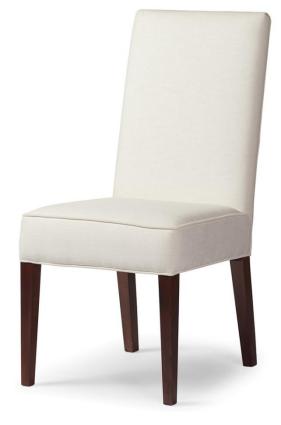

## **Jordan Dining Side Chair**

## Standard features:

Boxed Seat Welted and pullover back Welt along base and outside back.

## Show wood:

Integral Tapered Leg Wood species: Maple

Standard Stain Finish: Medium Ebony (see guide for other options)

COM required: (plain Fabric): 2 yards

Note: see guide for required patterned fabric

COL required: 34 sq ft

Available options (see Guide):

nail head

Jordan #6052

Outside Dimensions: 20"W x 26"D x 41"H

Inside dimensions:

Seat Depth:18" Seat Width:18"

Seat Height:20"